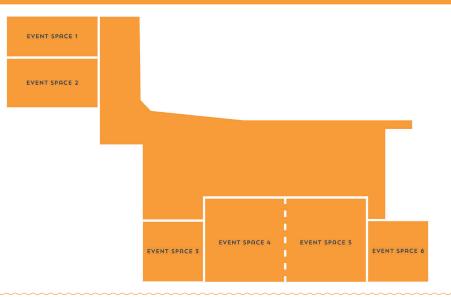

## **ROOM DIMENSIONS & CAPACITIES**

|                   |                    |                  | • <b>• • • • • • • •</b> • • • • | Ţ         |         | Â             | Ļ             |         |                  |         |
|-------------------|--------------------|------------------|----------------------------------|-----------|---------|---------------|---------------|---------|------------------|---------|
| ROOM NAME         | ROOM<br>DIMENSIONS | SQUARE<br>METERS | CABARET                          | RECEPTION | THEATRE | CLASS<br>ROOM | BOARD<br>ROOM | U-SHAPE | HOLLOW<br>SQUARE | BANQUET |
| EVENT SPACE 1     | 12.4 X 6.6         | 81               | 10                               | 12        | 20      | 11            | 8             | 10      | 14               | 12      |
| EVENT SPACE 2     | 12.4 X 7.35        | 91               | 14                               | 14        | 24      | 13            | 11            | 10      | 16               | 12      |
| EVENT SPACE 3     | 7.4 X 6.6          | 49               | 8                                | 8         | 12      | 8             | 6             | 8       | 18               | 8       |
| EVENT SPACE 4     | 9.8 X 7.8          | 76               | 12                               | 10        | 20      | 11            | 8             | 10      | 22               | 12      |
| EVENT SPACE 5     | 9.8 X 7.5          | 74               | 12                               | 10        | 20      | 11            | 8             | 10      | 22               | 12      |
| EVENT SPACE 4 & 5 | 9.8 X 15.3         | 150              | 30                               | 50        | 50      | 30            | 25            | 22      | 40               | 34      |
| EVENT SPACE 6     | 3.55 X 5.1         | 18               | -                                | -         | -       | -             | 4             | -       | -                | 4       |